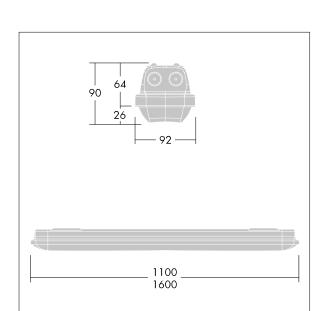

Note: please contact your consultant if you are planning to use the luminaire in environments with chemical pollutants, high or condensing humidity and major variations in temperature.

Dimensions: 1100 x 92 x 90 mm Luminaire input power: 19.4 W Luminaire luminous flux: 2950 lm Luminaire efficacy: 152 lm/W