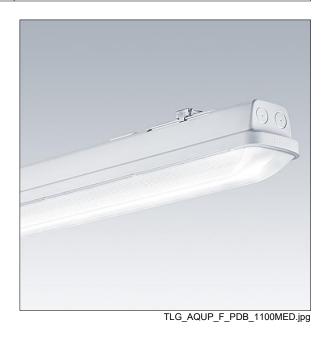

## Aquaforce Pro

An IP66, dust and moisture resistant LED luminaire. DALI/DSI dimmable DALI dimmable. With medium beam distribution. Class I electrical. Canopy: light grey polycarbonate. Diffuser: high transmission opal polycarbonate with refraction prisms. Patented snap-on mechanism EasyClick for clipless mounting of diffuser. For surface or suspended mounting. Quick-fix brackets supplied for surface mounting. Suitable for ceiling or wall (both vertically and horizontally). Approved for indoor use or in canopied outdoor areas (see installation instructions). Mounting kits for conduit, chain suspension and catenary suspension are available as accessories. Suitable for through wiring with H05VV or NYM cable (rated 10A). ambient temperature: -20°C to +45°C. Complete with 4000K LED..