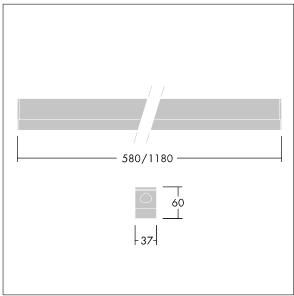

Dimensions: 580 x 37 x 60 mm Luminaire input power: 17.8 W Luminaire luminous flux: 2058 lm Luminaire efficacy: 116 lm/W

Weight: 0.75 kg

TLG\_EQUM\_M\_LD1.wmf

This product contains a light source of energy efficiency class D.