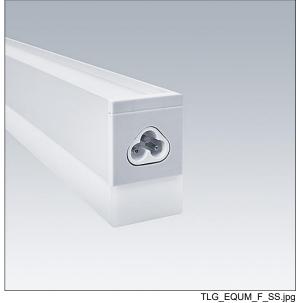

## Equaline Mini

A slim Surface mounted LED batten luminaire. Electronic, DALI dimmable control gear. Class I electrical. IP20, IK06. Body: extruded aluminium anodised finish. Diffuser: opal polycarbonate plastic. End-cap: Dual-colour injected polycarbonate plastic. Electrical connection via end-cap feed in (SD). Continuous linking possible. Complete with 3000K LED

Dimensions: 580 x 37 x 60 mm Luminaire input power: 17.8 W Luminaire luminous flux: 2058 lm Luminaire efficacy: 116 lm/W

Weight: 0.75 kg

TLG\_EQUM\_M\_LD1.wmf

This product contains a light source of energy efficiency class D.