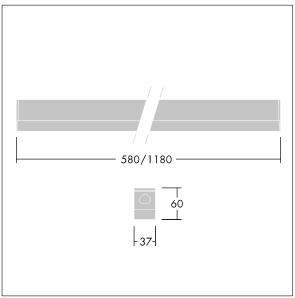

Dimensions: 580 x 37 x 60 mm Luminaire input power: 17.8 W Luminaire luminous flux: 2058 lm Luminaire efficacy: 116 lm/W

Weight: 0.75 kg

TLG\_EQUM\_M\_LD1.wmf

This product contains a light source of energy efficiency class D.