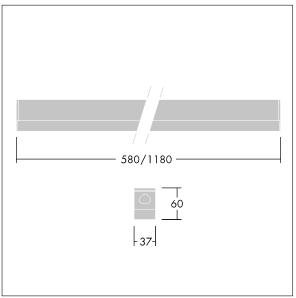

Dimensions: 580 x 37 x 60 mm Luminaire input power: 9.2 W Luminaire luminous flux: 1053 lm Luminaire efficacy: 114 lm/W

Weight: 0.65 kg

TLG\_EQUM\_M\_LD1.wmf

This product contains a light source of energy efficiency class D.