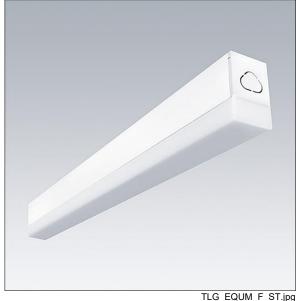

## Equaline Mini

A slim Surface mounted LED batten luminaire. Electronic, fixed output control gear. Class I electrical. IP20, IK06. Body: extruded aluminium anodised finish. Diffuser: opal polycarbonate plastic. End-cap: Dual-colour injected polycarbonate plastic. Electrical connection via flap in rear of body. Continuous linking possible. Complete with 3000K **LED** 