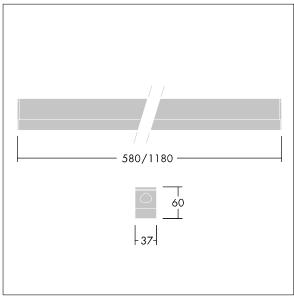

Dimensions: 580 x 37 x 60 mm Luminaire input power: 9.2 W Luminaire luminous flux: 1053 lm Luminaire efficacy: 114 lm/W

Weight: 0.65 kg

TLG\_EQUM\_M\_LD1.wmf

This product contains a light source of energy efficiency class D.