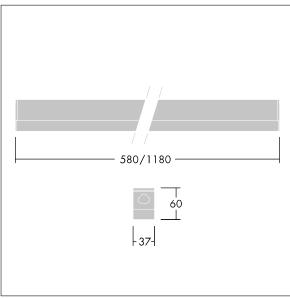

Dimensions: 580 x 37 x 60 mm Luminaire input power: 9.8 W Luminaire luminous flux: 1162 lm Luminaire efficacy: 119 lm/W Weight: 0.65 kg

IHO

TLG\_EQUM\_F\_SS.jpg

TLG\_EQUM\_M\_LD1.wmf

This product contains a light source of energy efficiency class C.