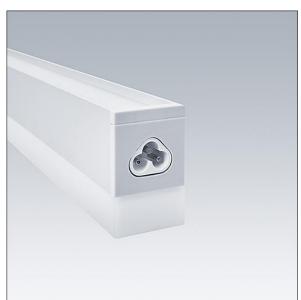

## Equaline Mini

A slim Surface mounted LED batten luminaire. Electronic, fixed output control gear. Class I electrical. IP20, IK06. Body: extruded aluminium anodised finish. Diffuser: opal polycarbonate plastic. End-cap: Dual-colour injected polycarbonate plastic. Electrical connection via end-cap feed in (SD). Continuous linking possible. Complete with 4000K LED

Dimensions: 580 x 37 x 60 mm Luminaire input power: 9.8 W Luminaire luminous flux: 1162 lm Luminaire efficacy: 119 lm/W Weight: 0.65 kg

IHO

TLG\_EQUM\_F\_SS.jpg

TLG\_EQUM\_M\_LD1.wmf

This product contains a light source of energy efficiency class C.