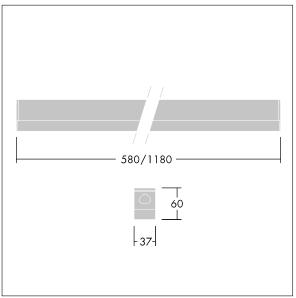

Dimensions: 1180 x 37 x 60 mm Luminaire input power: 18.3 W Luminaire luminous flux: 2159 lm Luminaire efficacy: 118 lm/W

Weight: 1.05 kg

TLG\_EQUM\_M\_LD1.wmf

This product contains a light source of energy efficiency class C.