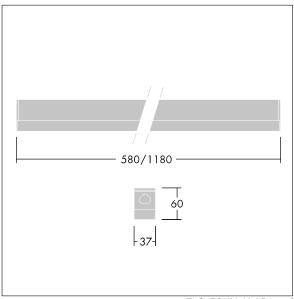

Dimensions: 1180 x 37 x 60 mm Luminaire input power: 18.3 W Luminaire luminous flux: 2159 lm Luminaire efficacy: 118 lm/W Weight: 1.05 kg

IHO

TLG\_EQUM\_F\_LT.jpg

TLG\_EQUM\_M\_LD1.wmf

This product contains a light source of energy efficiency class C.