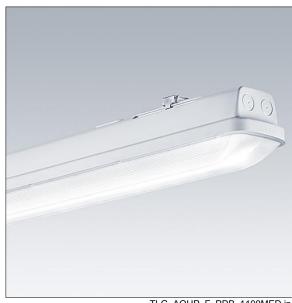

## Aquaforce Pro

An IP66, dust and moisture resistant LED luminaire. DALI/DSI dimmable DALI dimmable. With medium beam distribution. Class I electrical. Canopy: light grey polycarbonate. Diffuser: high transmission opal polycarbonate with refraction prisms. Patented snap-on mechanism EasyClick for clipless mounting of diffuser. For surface or suspended mounting. Quick-fix brackets supplied for surface mounting. Suitable for ceiling or wall (both vertically and horizontally). Approved for indoor use or in canopied outdoor areas (see installation instructions). Mounting kits for conduit, chain suspension and catenary suspension are available as accessories. Suitable for through wiring with H05VV or NYM cable (rated 10A). ambient temperature: -20°C to +35°C. Complete with 4000K LED..