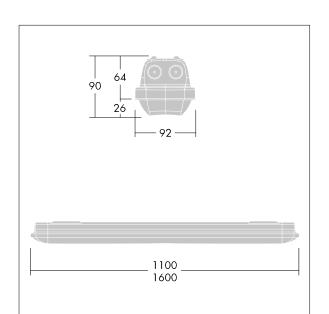

Note: please contact your consultant if you are planning to use the luminaire in environments with chemical pollutants, high or condensing humidity and major variations in temperature.

Dimensions: 1100 x 92 x 90 mm Luminaire input power: 29.9 W Luminaire luminous flux: 4400 lm Luminaire efficacy: 147 lm/W