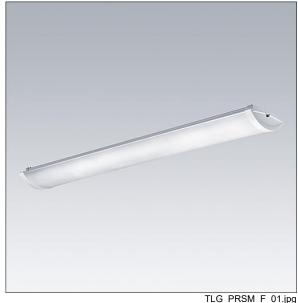

## Prisma

Slim Surface mounted LED luminaire. Electronic, fixed output control gear. Class I electrical, IP44. Body: precoated steel. End caps: white plastic. Diffuser: frosted acrylic. Keyhole fixing positions Ø14mm for direct mounting to ceiling, wall or brackets. Fixing centres: 1100mm. Two cable entries Ø19mm in the rear of the body and knockouts in the endcaps. Grommets included. Electrical connection via 3 x 2 x 2.5mm² piano key terminal block. With integral motion sensor for on/off control.. Complete with 4000K LED