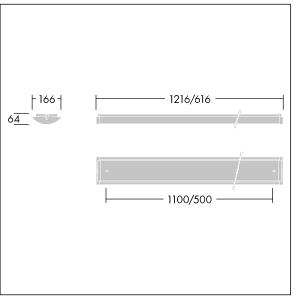

Dimensions: 1216 x 166 x 64 mm Luminaire input power: 35.3 W Luminaire luminous flux: 4250 lm Luminaire efficacy: 120 lm/W

Weight: 2.74 kg

TLG\_PRSM\_M\_LED\_LD1.wmf