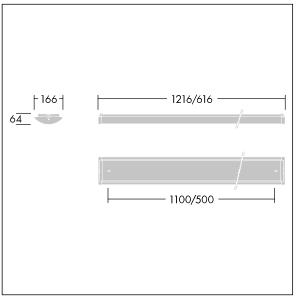

Dimensions: 1216 x 166 x 64 mm Luminaire input power: 35.3 W Luminaire luminous flux: 4250 lm Luminaire efficacy: 120 lm/W

Weight: 2.74 kg

TLG\_PRSM\_M\_LED\_LD1.wmf