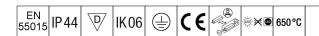

## Prisma

Slim Surface mounted LED luminaire. Electronic, fixed output control gear. Class I electrical, IP44. Body: precoated steel. End caps: white plastic. Diffuser: frosted acrylic. Keyhole fixing positions Ø14mm for direct mounting to ceiling, wall or brackets. Fixing centres: 1100mm. Two cable entries Ø19mm in the rear of the body and knockouts in the endcaps. Grommets included. Electrical connection via 3 x 2 x 2.5mm² piano key terminal block. With integral motion sensor for on/off control.. Complete with 4000K LED