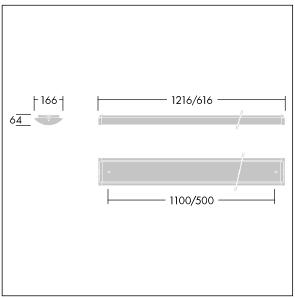

Dimensions: 1216 x 166 x 64 mm Luminaire input power: 53.5 W Luminaire luminous flux: 5700 lm Luminaire efficacy: 107 lm/W

Weight: 2.81 kg

TLG\_PRSM\_M\_LED\_LD1.wmf