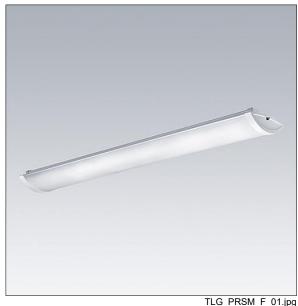

#### Prisma

Slim Surface mounted LED luminaire. Electronic, DALI dimmable control gear. Class I electrical, IP44. Body: precoated steel. End caps: white plastic. Diffuser: frosted acrylic. Keyhole fixing positions Ø14mm for direct mounting to ceiling, wall or brackets. Fixing centres: 1100mm. Two cable entries Ø19mm in the rear of the body and knockouts in the endcaps. Grommets included. Electrical connection via 5 x 2 x 2.5mm² piano key terminal block. Through Wiring. Complete with 3000K LED

Dimensions: 1216 x 166 x 64 mm Luminaire input power: 53.5 W Luminaire luminous flux: 5700 lm Luminaire efficacy: 107 lm/W

Weight: 2.81 kg

TLG\_PRSM\_M\_LED\_LD1.wmf