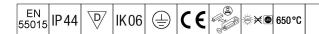

#### Prisma

Slim Surface mounted LED luminaire. Electronic, DALI dimmable control gear. Class I electrical, IP44. Body: precoated steel. End caps: white plastic. Diffuser: frosted acrylic. Keyhole fixing positions Ø14mm for direct mounting to ceiling, wall or brackets. Fixing centres: 1100mm. Two cable entries Ø19mm in the rear of the body and knockouts in the endcaps. Grommets included. Electrical connection via 5 x 2 x 2.5mm² piano key terminal block. Through Wiring. Complete with 3000K LED