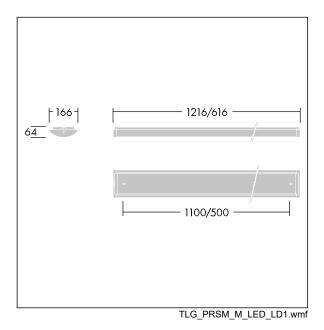

Dimensions: 1216 x 166 x 64 mm Luminaire input power: 35.3 W Luminaire luminous flux: 3900 lm Luminaire efficacy: 110 lm/W Weight: 2.81 kg

IH()

TLG\_PRSM\_F\_01.jpg

All values marked with an \* are rated values. Thorn uses tried and tested components from leading suppliers, however there may be isolated instances of technology-related failures of individual LEDs during the rated product lifetime. International standards set the tolerance in initial flux and connected load at ±10%. Unless stated otherwise, the values apply to an ambient temperature of 25°C.