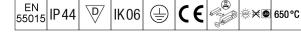

## Prisma

Slim Surface mounted LED luminaire. Electronic, DALI dimmable control gear. Class I electrical, IP44. Body: precoated steel. End caps: white plastic. Diffuser: frosted acrylic. Keyhole fixing positions Ø14mm for direct mounting to ceiling, wall or brackets. Fixing centres: 1100mm. Two cable entries Ø19mm in the rear of the body and knockouts in the endcaps. Grommets included. Electrical connection via 5 x 2 x 2.5mm<sup>2</sup> piano key terminal block. Through Wiring. Complete with 3000K LED