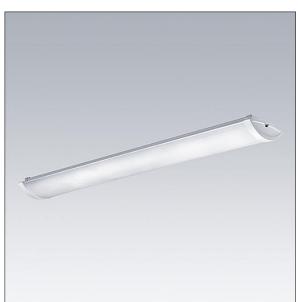

## Prisma

Slim Surface mounted LED luminaire. Electronic, DALI dimmable control gear. Class I electrical, IP44. Body: precoated steel. End caps: white plastic. Diffuser: frosted acrylic. Keyhole fixing positions Ø14mm for direct mounting to ceiling, wall or brackets. Fixing centres: 1100mm. Two cable entries Ø19mm in the rear of the body and knockouts in the endcaps. Grommets included. Electrical connection via 5 x 2 x 2.5mm<sup>2</sup> piano key terminal block. Through Wiring. Complete with 3000K LED

Dimensions: 1216 x 166 x 64 mm Luminaire input power: 35.3 W Luminaire luminous flux: 3900 lm Luminaire efficacy: 110 lm/W Weight: 2.81 kg

IH()

TLG\_PRSM\_F\_01.jpg

All values marked with an \* are rated values. Thorn uses tried and tested components from leading suppliers, however there may be isolated instances of technology-related failures of individual LEDs during the rated product lifetime. International standards set the tolerance in initial flux and connected load at ±10%. Unless stated otherwise, the values apply to an ambient temperature of 25°C.