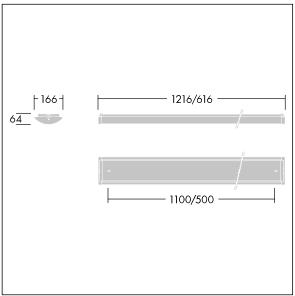

Dimensions: 616 x 166 x 64 mm Luminaire input power: 53.5 W Luminaire luminous flux: 5700 lm Luminaire efficacy: 107 lm/W

Weight: 1.52 kg

TLG\_PRSM\_M\_LED\_LD1.wmf