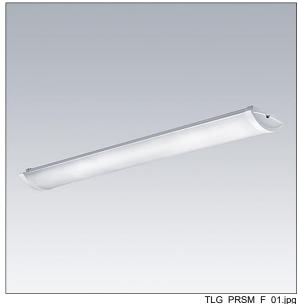

## Prisma

Slim Surface mounted LED luminaire. Electronic, DALI dimmable control gear. Class I electrical, IP44. Body: precoated steel. End caps: white plastic. Diffuser: frosted acrylic. Keyhole fixing positions Ø14mm for direct mounting to ceiling, wall or brackets. Fixing centres: 1100mm. Two cable entries Ø19mm in the rear of the body and knockouts in the endcaps. Grommets included. Electrical connection via (3 + 2) x 2 x 2.5mm² piano key terminal block.. Complete with 3000K LED