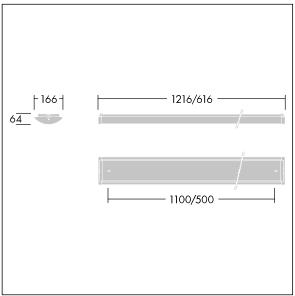

Dimensions: 1216 x 166 x 64 mm Luminaire input power: 35.3 W Luminaire luminous flux: 3900 lm Luminaire efficacy: 110 lm/W

Weight: 2.72 kg

TLG\_PRSM\_M\_LED\_LD1.wmf