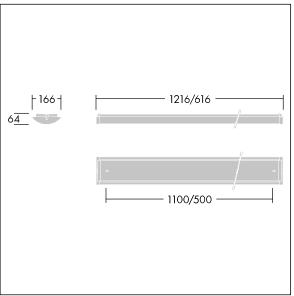

Dimensions: 1216 x 166 x 64 mm Luminaire input power: 35.3 W Luminaire luminous flux: 4250 lm Luminaire efficacy: 120 lm/W

Weight: 2.72 kg

TLG\_PRSM\_M\_LED\_LD1.wmf