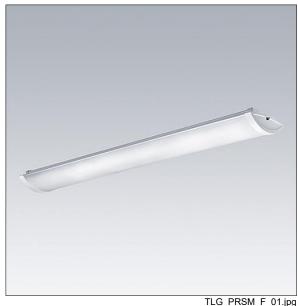

## Prisma

Slim Surface mounted LED luminaire. Electronic, DALI dimmable control gear. Class I electrical, IP44. Body: precoated steel. End caps: white plastic. Diffuser: frosted acrylic. Keyhole fixing positions Ø14mm for direct mounting to ceiling, wall or brackets. Fixing centres: 1100mm. Two cable entries Ø19mm in the rear of the body and knockouts in the endcaps. Grommets included. Electrical connection via (3 + 2) x 2 x 2.5mm² piano key terminal block.. Complete with 3000K LED