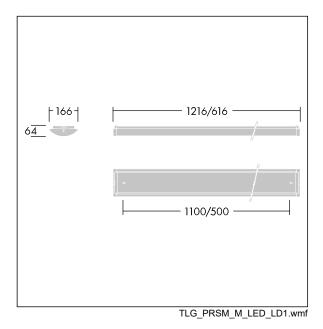

Dimensions: 1216 x 166 x 64 mm Luminaire input power: 35.3 W Luminaire luminous flux: 4250 lm Luminaire efficacy: 120 lm/W Weight: 2.72 kg

TLG\_PRSM\_F\_01.jpg

All values marked with an \* are rated values. Thorn uses tried and tested components from leading suppliers, however there may be isolated instances of technology-related failures of individual LEDs during the rated product lifetime. International standards set the tolerance in initial flux and connected load at ±10%. Unless stated otherwise, the values apply to an ambient temperature of 25°C.