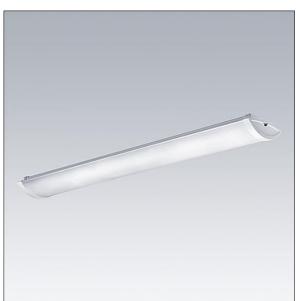

## Prisma

Slim Surface mounted LED luminaire. Electronic, DALI dimmable control gear. Class I electrical, IP44. Body: precoated steel. End caps: white plastic. Diffuser: frosted acrylic. Keyhole fixing positions Ø14mm for direct mounting to ceiling, wall or brackets. Fixing centres: 1100mm. Two cable entries Ø19mm in the rear of the body and knockouts in the endcaps. Grommets included. Electrical connection via (3 + 2) x 2 x 2.5mm<sup>2</sup> piano key terminal block.. Complete with 3000K LED

Dimensions: 1216 x 166 x 64 mm Luminaire input power: 35.3 W Luminaire luminous flux: 4250 lm Luminaire efficacy: 120 lm/W Weight: 2.72 kg

TLG\_PRSM\_F\_01.jpg

All values marked with an \* are rated values. Thorn uses tried and tested components from leading suppliers, however there may be isolated instances of technology-related failures of individual LEDs during the rated product lifetime. International standards set the tolerance in initial flux and connected load at ±10%. Unless stated otherwise, the values apply to an ambient temperature of 25°C.