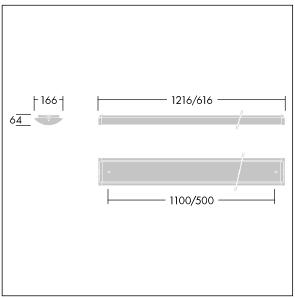

Dimensions: 616 x 166 x 64 mm Luminaire input power: 27 W Luminaire luminous flux: 3100 lm Luminaire efficacy: 115 lm/W

Weight: 1.5 kg

TLG\_PRSM\_M\_LED\_LD1.wmf