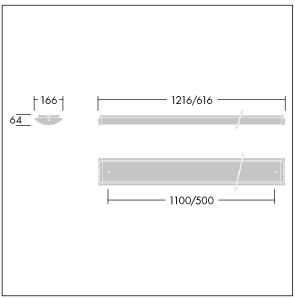

Dimensions: 1216 x 166 x 64 mm Luminaire input power: 53.5 W Luminaire luminous flux: 5700 lm Luminaire efficacy: 107 lm/W

Weight: 2.72 kg

TLG\_PRSM\_M\_LED\_LD1.wmf