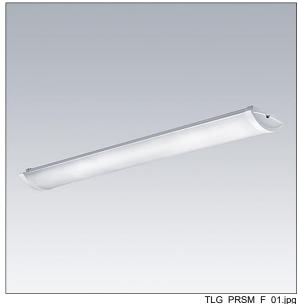

## Prisma

Slim Surface mounted LED luminaire. Electronic, fixed output control gear. Class I electrical, IP44. Body: precoated steel. End caps: white plastic. Diffuser: frosted acrylic. Keyhole fixing positions Ø14mm for direct mounting to ceiling, wall or brackets. Fixing centres: 1100mm. Two cable entries Ø19mm in the rear of the body and knockouts in the endcaps. Grommets included. Electrical connection via 3 x 2 x 2.5mm² piano key terminal block.. Complete with 3000K LED