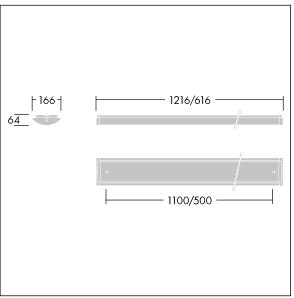

Dimensions: 1216 x 166 x 64 mm Luminaire input power: 53.5 W Luminaire luminous flux: 6200 lm Luminaire efficacy: 116 lm/W

Weight: 2.81 kg

TLG\_PRSM\_M\_LED\_LD1.wmf