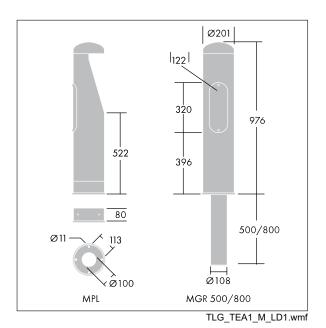

Dimensions: Ø200 x 970 mm Luminaire input power: 15 W Luminaire luminous flux: 1009 lm Luminaire efficacy: 67 lm/W

Weight: 12.1 kg

This product contains a light source of energy efficiency class D.

All values marked with an \* are rated values. Thorn uses tried and tested components from leading suppliers, however there may be isolated instances of technology-related failures of individual LEDs during the rated product lifetime. International standards set the tolerance in initial flux and connected load at ±10%. Unless stated otherwise, the values apply to an ambient temperature of 25°C.