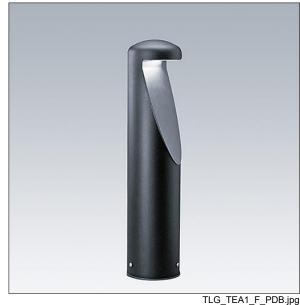

## Urba Bollard

A decorative LED bollard. Electronic, fixed output control gear. Class I electrical, IP65, IK10. Body and bezel: low carbon steel, electro-plated zinc, finished black (RAL 9005). Diffuser: clear 5mm polycarbonate plate. Flange or root mounted using bases to be ordered separately. Complete with 3000K LED.