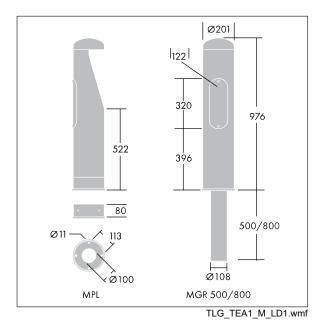

Dimensions: Ø200 x 970 mm Luminaire input power: 15 W Luminaire luminous flux: 1009 lm Luminaire efficacy: 67 lm/W Weight: 12.1 kg

TLG\_TEA1\_F\_PDB.jpg