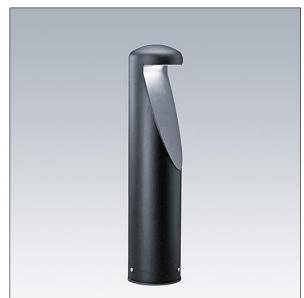

#### Urba Bollard

A decorative LED bollard. Electronic, fixed output control gear. Class I electrical, IP65, IK10. Body and bezel: low carbon steel, electro-plated zinc, finished black (RAL 9005). Diffuser: clear 5mm polycarbonate plate. Flange or root mounted using bases to be ordered separately. Complete with 3000K LED.

Dimensions: Ø200 x 970 mm Luminaire input power: 15 W Luminaire luminous flux: 1009 lm Luminaire efficacy: 67 lm/W Weight: 12.1 kg

TLG\_TEA1\_F\_PDB.jpg