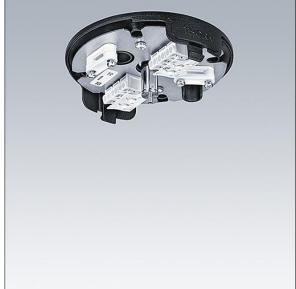

## THORN

Glacier II

Ceiling rose for use with Glacier II luminaires. Base plate: die-cast aluminium with finish. Cover: plastic.  $2 \times 5 \times 2$ . 5mm<sup>2</sup> terminal block for electrical connection.

Dimensions: Ø120 x 40 mm Weight: 0.5 kg

TLG\_GLCL\_F\_CEILING\_ROSE\_BK\_OPEN.jpg

All values marked with an \* are rated values. Unless stated otherwise, the values apply to an ambient temperature of 25°C.