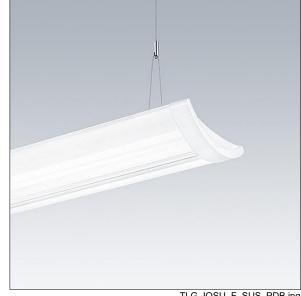

## IQ Wave SP

A lightweight, Suspended, LED luminaire with MV Tech optic. Electronic, DALI dimmable control gear with 3 hour, manual test, emergency lighting circuit. Člass I electrical, IP20, IK05. Body, diffuser, frame and endcaps: polycarbonate finished in white (close to RAL9016). Gear tray: pre-coated white steel. Fitted with 6 core cable of 2. 5m length. Suspension wires included. Ceiling rose to be ordered separately. Complete with 3000K LED