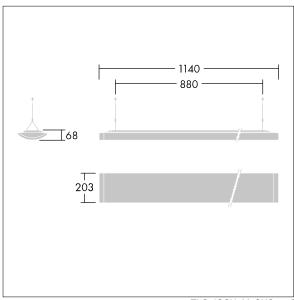

Dimensions: 1140 x 210 x 70 mm Luminaire input power: 61 W Luminaire luminous flux: 6250 lm Luminaire efficacy: 102 lm/W

weight: 5.1 kg

TLG IQSU F SUS PDB.jpg

TLG\_IQSU\_M\_SUS.wmf

This product contains a light source of energy efficiency class D.