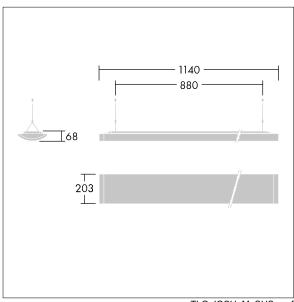

Dimensions: 1140 x 210 x 70 mm Luminaire input power: 61 W Luminaire luminous flux: 6250 lm Luminaire efficacy: 102 lm/W

weight: 5.1 kg

TLG\_IQSU\_M\_SUS.wmf

This product contains a light source of energy efficiency class D.