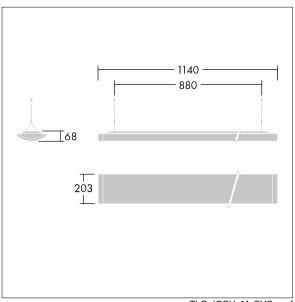

Dimensions: 1140 x 210 x 70 mm Luminaire input power: 61 W Luminaire luminous flux: 6700 lm Luminaire efficacy: 110 lm/W

weight: 5.1 kg

TLG\_IQSU\_M\_SUS.wmf

This product contains a light source of energy efficiency class D.