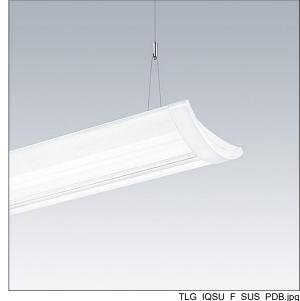

## IQ Wave SP

A lightweight, Suspended, LED luminaire with MV Tech optic. Electronic, DALI dimmable control gear with 3 hour, manual test, emergency lighting circuit. Člass I electrical, IP20, IK05. Body, diffuser, frame and endcaps: polycarbonate finished in white (close to RAL9016). Gear tray: pre-coated white steel. Fitted with 6 core cable of 2. 5m length. Suspension wires included. Ceiling rose to be ordered separately. Complete with 4000K LED