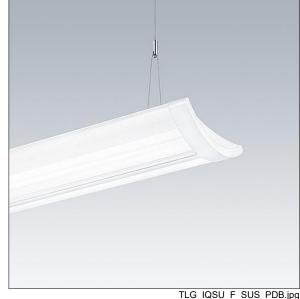

## IQ Wave SP

A lightweight, Suspended, LED luminaire with MV Tech optic. Electronic, DALI dimmable control gear with 3 hour, manual test, emergency lighting circuit. Člass I electrical, IP20, IK05. Body, diffuser, frame and endcaps: polycarbonate finished in white (close to RAL9016). Gear tray: pre-coated white steel. Fitted with 6 core cable of 2. 5m length. Suspension wires included. Ceiling rose to be ordered separately. Complete with 4000K LED