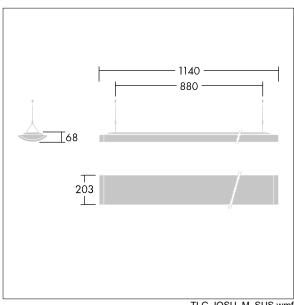

Dimensions: 1140 x 210 x 70 mm Luminaire input power: 42 W Luminaire luminous flux: 4600 lm Luminaire efficacy: 110 lm/W

weight: 5.1 kg

TLG\_IQSU\_M\_SUS.wmf

This product contains a light source of energy efficiency class D.