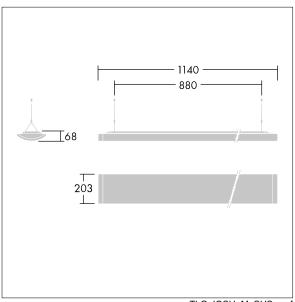

Dimensions: 1140 x 210 x 70 mm Luminaire input power: 42 W Luminaire luminous flux: 4900 lm Luminaire efficacy: 117 lm/W

weight: 5.1 kg

TLG\_IQSU\_M\_SUS.wmf

This product contains a light source of energy efficiency class D.