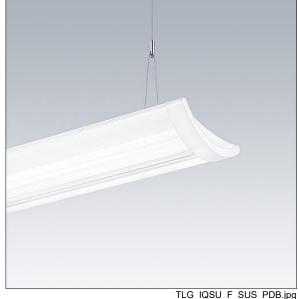

## IQ Wave SP

A lightweight, Suspended, LED luminaire with MV Tech optic. Electronic, DALI dimmable control gear with 3 hour, manual test, emergency lighting circuit. Člass I electrical, IP20, IK05. Body, diffuser, frame and endcaps: polycarbonate finished in white (close to RAL9016). Gear tray: pre-coated white steel. Fitted with 6 core cable of 2. 5m length. Suspension wires included. Ceiling rose to be ordered separately. Complete with 4000K LED

Dimensions: 1140 x 210 x 70 mm Luminaire input power: 42 W Luminaire luminous flux: 4900 lm Luminaire efficacy: 117 lm/W

weight: 5.1 kg

TLG\_IQSU\_M\_SUS.wmf

This product contains a light source of energy efficiency class D.