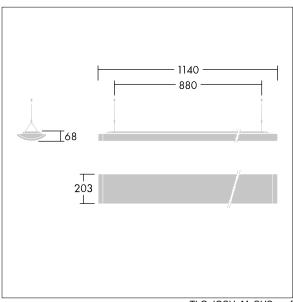

Dimensions: 1140 x 210 x 70 mm Luminaire input power: 42 W Luminaire luminous flux: 4900 lm Luminaire efficacy: 117 lm/W

weight: 5.1 kg

TLG\_IQSU\_M\_SUS.wmf

This product contains a light source of energy efficiency class D.