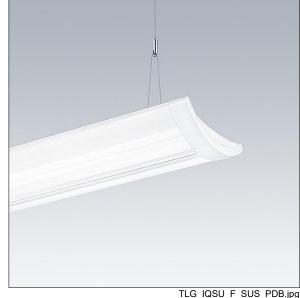

## IQ Wave SP

A lightweight, Suspended, LED luminaire with MV Tech optic. Electronic, DALI dimmable control gear with 3 hour, manual test, emergency lighting circuit. Člass I electrical, IP20, IK05. Body, diffuser, frame and endcaps: polycarbonate finished in white (close to RAL9016). Gear tray: pre-coated white steel. Fitted with 6 core cable of 2. 5m length. Suspension wires included. Ceiling rose to be ordered separately. Complete with 3000K LED