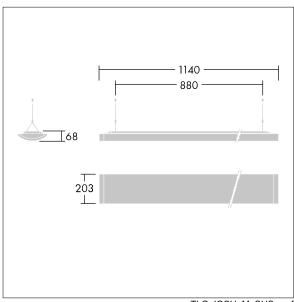

Dimensions: 1140 x 210 x 70 mm Luminaire input power: 40 W Luminaire luminous flux: 4000 lm Luminaire efficacy: 100 lm/W

weight: 5.1 kg

TLG\_IQSU\_M\_SUS.wmf

This product contains a light source of energy efficiency class C.