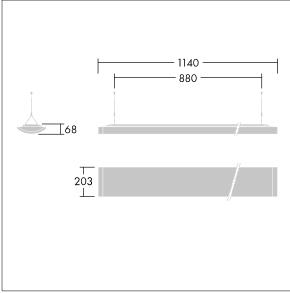

Dimensions: 1140 x 210 x 70 mm Luminaire input power: 40 W Luminaire luminous flux: 4250 lm Luminaire efficacy: 106 lm/W weight: 5.1 kg

H()

TLG\_IQSU\_F\_SUS\_PDB.jpg

TLG\_IQSU\_M\_SUS.wmf

This product contains a light source of energy efficiency class C.