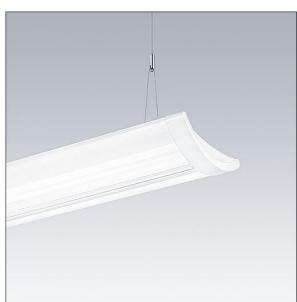

## IQ Wave SP

A lightweight, Suspended, LED luminaire with MV Tech optic. Electronic, DALI dimmable control gear with 3 hour, manual test, emergency lighting circuit. Class I electrical, IP20, IK05. Body, diffuser, frame and endcaps: polycarbonate finished in white (close to RAL9016). Gear tray: pre-coated white steel. Fitted with 6 core cable of 2. 5m length. Suspension wires included. Ceiling rose to be ordered separately. Complete with 4000K LED

Dimensions: 1140 x 210 x 70 mm Luminaire input power: 40 W Luminaire luminous flux: 4250 lm Luminaire efficacy: 106 lm/W weight: 5.1 kg

H()

TLG\_IQSU\_F\_SUS\_PDB.jpg

TLG\_IQSU\_M\_SUS.wmf

This product contains a light source of energy efficiency class C.