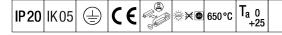

## IQ Wave SP

A lightweight, Suspended, LED luminaire with MV Tech optic. Electronic, DALI dimmable control gear with 3 hour, manual test, emergency lighting circuit. Class I electrical, IP20, IK05. Body, diffuser, frame and endcaps: polycarbonate finished in white (close to RAL9016). Gear tray: pre-coated white steel. Fitted with 6 core cable of 2. 5m length. Suspension wires included. Ceiling rose to be ordered separately. Complete with 4000K LED