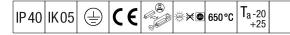

## IQ Wave SP

A lightweight, Surface mounted, LED luminaire with MV Tech asymmetrical optic. Electronic, DALI dimmable control gear. Class I electrical, IP40, IK05. Body, diffuser, frame and endcaps: polycarbonate finished in white (close to RAL9016). Gear tray: pre-coated white steel. Complete with 3000K LED