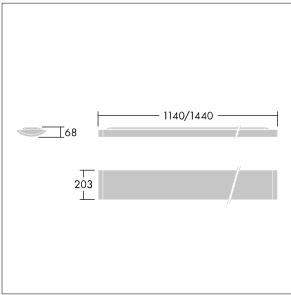

Dimensions: 1440 x 210 x 70 mm Luminaire input power: 40 W Luminaire luminous flux: 4000 lm Luminaire efficacy: 100 lm/W weight: 5.1 kg

IHO

TLG\_IQSU\_F\_SUP\_PDB.jpg

TLG\_IQSU\_M\_SUR.wmf

This product contains a light source of energy efficiency class D.