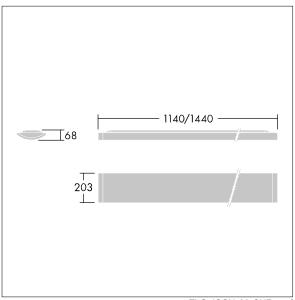

Dimensions: 1440 x 210 x 70 mm Luminaire input power: 40 W Luminaire luminous flux: 4250 lm Luminaire efficacy: 106 lm/W

weight: 5.1 kg

TLG\_IQSU\_M\_SUR.wmf

This product contains a light source of energy efficiency class D.