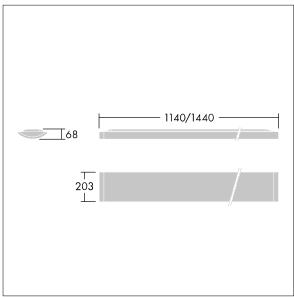

Dimensions: 1440 x 210 x 70 mm Luminaire input power: 40 W Luminaire luminous flux: 4250 lm Luminaire efficacy: 106 lm/W

weight: 5.1 kg

TLG\_IQSU\_M\_SUR.wmf

This product contains a light source of energy efficiency class D.