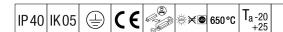

## IQ Wave SP

A lightweight, Surface mounted, LED luminaire with MV Tech asymmetrical optic. Electronic, DALI dimmable control gear. Class I electrical, IP40, IK05. Body, diffuser, frame and endcaps: polycarbonate finished in white (close to RAL9016). Gear tray: pre-coated white steel. Complete with 4000K LED