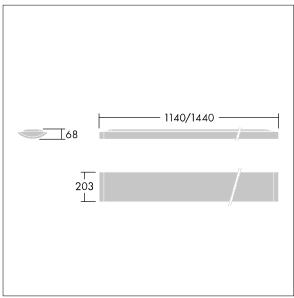

Dimensions: 1440 x 210 x 70 mm Luminaire input power: 61 W Luminaire luminous flux: 6700 lm Luminaire efficacy: 110 lm/W

weight: 5.7 kg

TLG\_IQSU\_M\_SUR.wmf

This product contains a light source of energy efficiency class D.