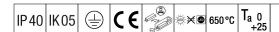

## IQ Wave SP

A lightweight, Surface mounted, LED luminaire with MV Tech optic. Electronic, DALI dimmable control gear with 3 hour, manual test, emergency lighting circuit. Class I electrical, IP40, IK05. Body, diffuser, frame and endcaps: polycarbonate finished in white (close to RAL9016). Gear tray: pre-coated white steel. Cable entry only possible via BESA mounting hole. Complete with 4000K LED