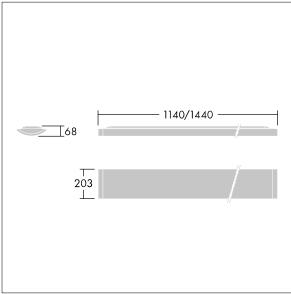

Dimensions: 1440 x 210 x 70 mm Luminaire input power: 42 W Luminaire luminous flux: 4900 lm Luminaire efficacy: 117 lm/W weight: 5.7 kg

|H()

TLG\_IQSU\_F\_SUP\_PDB.jpg

TLG\_IQSU\_M\_SUR.wmf

This product contains a light source of energy efficiency class D.