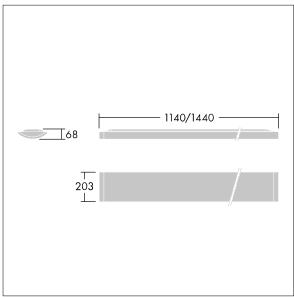

Dimensions: 1440 x 210 x 70 mm Luminaire input power: 35 W Luminaire luminous flux: 4250 lm Luminaire efficacy: 121 lm/W

weight: 5.7 kg

TLG\_IQSU\_M\_SUR.wmf

This product contains a light source of energy efficiency class D.