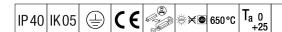

## IQ Wave SP

A lightweight, Surface mounted, LED luminaire with MV Tech optic. Electronic, DALI dimmable control gear with 3 hour, manual test, emergency lighting circuit. Class I electrical, IP40, IK05. Body, diffuser, frame and endcaps: polycarbonate finished in white (close to RAL9016). Gear tray: pre-coated white steel. Cable entry only possible via BESA mounting hole. Complete with 4000K LED