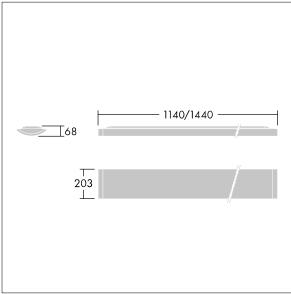

Dimensions: 1440 x 210 x 70 mm Luminaire input power: 35 W Luminaire luminous flux: 4250 lm Luminaire efficacy: 121 lm/W weight: 5.7 kg

|H()

TLG\_IQSU\_F\_SUP\_PDB.jpg

TLG\_IQSU\_M\_SUR.wmf

This product contains a light source of energy efficiency class D.