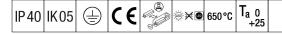

## IQ Wave SP

A lightweight, Surface mounted, LED luminaire with MV Tech optic. Electronic, DALI dimmable control gear with 3 hour, manual test, emergency lighting circuit. Class I electrical, IP40, IK05. Body, diffuser, frame and endcaps: polycarbonate finished in white (close to RAL9016). Gear tray: pre-coated white steel. Cable entry only possible via BESA mounting hole. Complete with 4000K LED