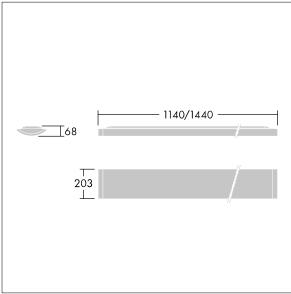

Dimensions: 1140 x 210 x 70 mm Luminaire input power: 40 W Luminaire luminous flux: 4250 lm Luminaire efficacy: 106 lm/W weight: 4.7 kg

IHO

TLG\_IQSU\_F\_SUP\_PDB.jpg

TLG\_IQSU\_M\_SUR.wmf

This product contains a light source of energy efficiency class C.