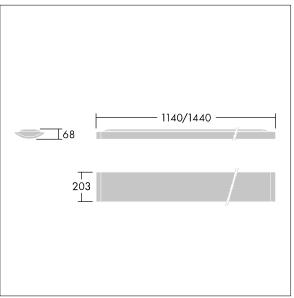

Dimensions: 1140 x 210 x 70 mm Luminaire input power: 22 W Luminaire luminous flux: 2600 lm Luminaire efficacy: 118 lm/W

weight: 4.7 kg

TLG IQSU F SUP PDB.jpg

TLG\_IQSU\_M\_SUR.wmf

This product contains a light source of energy efficiency class C.