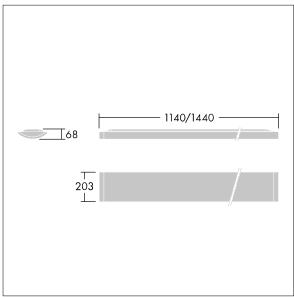

Dimensions: 1140 x 210 x 70 mm Luminaire input power: 22 W Luminaire luminous flux: 2600 lm Luminaire efficacy: 118 lm/W

weight: 4.7 kg

TLG\_IQSU\_M\_SUR.wmf

This product contains a light source of energy efficiency class C.