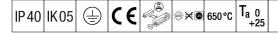

## IQ Wave SP

A lightweight, Surface mounted, LED luminaire with MV Tech optic. Electronic, DALI dimmable control gear with 3 hour, Self/DALI Addressable test, emergency lighting circuit. Class I electrical, IP40, IK05. Body, diffuser, frame and endcaps: polycarbonate finished in white (close to RAL9016). Gear tray: pre-coated white steel. Cable entry only possible via BESA mounting hole. Complete with 4000K LED