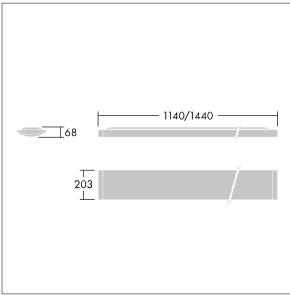

Dimensions: 1440 x 210 x 70 mm Luminaire input power: 61 W Luminaire luminous flux: 6700 lm Luminaire efficacy: 110 lm/W weight: 5.7 kg

|H()

TLG\_IQSU\_F\_SUP\_PDB.jpg

TLG\_IQSU\_M\_SUR.wmf

This product contains a light source of energy efficiency class D.