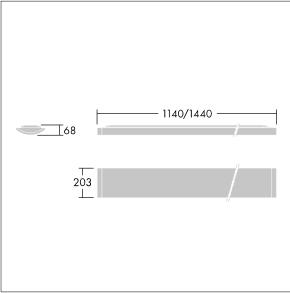

Dimensions: 1440 x 210 x 70 mm Luminaire input power: 61 W Luminaire luminous flux: 6700 lm Luminaire efficacy: 110 lm/W weight: 5.7 kg

|H()

TLG\_IQSU\_F\_SUP\_PDB.jpg

TLG\_IQSU\_M\_SUR.wmf

This product contains a light source of energy efficiency class D.