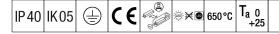

## IQ Wave SP

A lightweight, Surface mounted, LED luminaire with MV Tech optic. Electronic, DALI dimmable control gear with 3 hour, Self/DALI Addressable test, emergency lighting circuit. Class I electrical, IP40, IK05. Body, diffuser, frame and endcaps: polycarbonate finished in white (close to RAL9016). Gear tray: pre-coated white steel. Cable entry only possible via central hole. Complete with 4000K LED