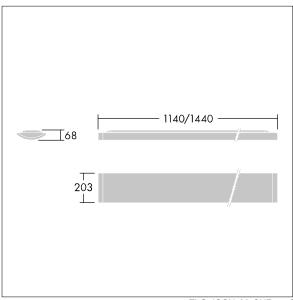

Dimensions: 1140 x 210 x 70 mm Luminaire input power: 40 W Luminaire luminous flux: 4250 lm Luminaire efficacy: 106 lm/W

weight: 4.6 kg

TLG\_IQSU\_M\_SUR.wmf

This product contains a light source of energy efficiency class C.