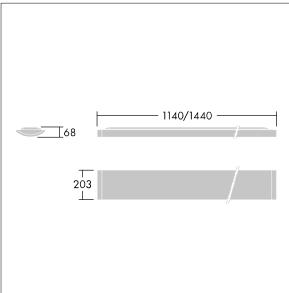

Dimensions: 1140 x 210 x 70 mm Luminaire input power: 22 W Luminaire luminous flux: 2450 lm Luminaire efficacy: 111 lm/W weight: 4 kg

TLG\_IQSU\_F\_SUP\_PDB.jpg

TLG\_IQSU\_M\_SUR.wmf

This product contains a light source of energy efficiency class D.