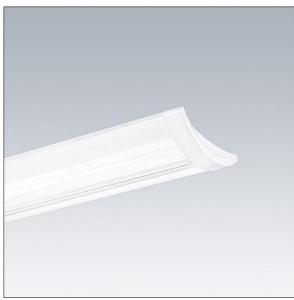

#### IQ Wave SP

A lightweight, Surface mounted, LED luminaire with MV Tech optic. Electronic, fixed output control gear. Class I electrical, IP40, IK05. Body, diffuser, frame and endcaps: polycarbonate finished in white (close to RAL9016). Gear tray: pre-coated white steel. Complete with 3000K LED