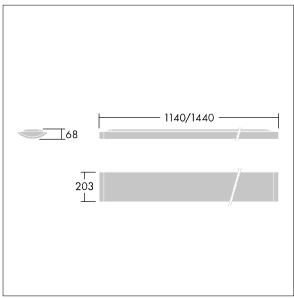

Dimensions: 1140 x 210 x 70 mm Luminaire input power: 40 W Luminaire luminous flux: 4250 lm Luminaire efficacy: 106 lm/W

weight: 4.6 kg

TLG\_IQSU\_M\_SUR.wmf

This product contains a light source of energy efficiency class C.