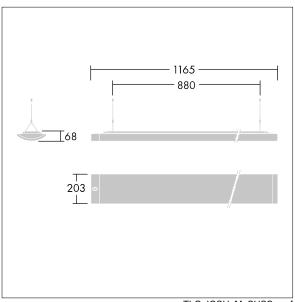

Dimensions: 1165 x 210 x 70 mm Luminaire input power: 61 W Luminaire luminous flux: 6250 lm Luminaire efficacy: 102 lm/W

weight: 4.5 kg

TLG IQSU F SUS BELOW SENS.jpg

TLG\_IQSU\_M\_SUSS.wmf

This product contains a light source of energy efficiency class D.