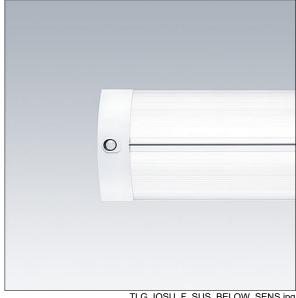

## IQ Wave SP

A lightweight, Suspended, LED luminaire with MV Tech optic. Electronic, DALI dimmable control gear. Equipped with daylight and presence detection for dimming control. Class I electrical, IP20, IK05. Body, diffuser, frame and endcaps: polycarbonate finished in white (close to RAL9016). Gear tray: pre-coated white steel. Fitted with 5 core cable of 2.5m length. Suspension wires included. Ceiling rose to be ordered separately. Complete with 3000K LED

Dimensions: 1165 x 210 x 70 mm Luminaire input power: 61 W Luminaire luminous flux: 6250 lm Luminaire efficacy: 102 lm/W

weight: 4.5 kg

TLG IQSU F SUS BELOW SENS.jpg

TLG\_IQSU\_M\_SUSS.wmf

This product contains a light source of energy efficiency class D.