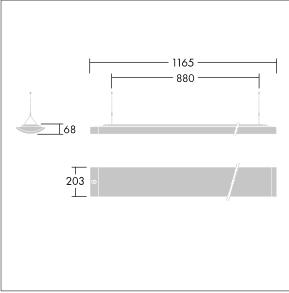

Dimensions: 1165 x 210 x 70 mm Luminaire input power: 61 W Luminaire luminous flux: 6250 lm Luminaire efficacy: 102 lm/W weight: 4.5 kg

TLG\_IQSU\_F\_SUS\_BELOW\_SENS.jpg

|H()

TLG\_IQSU\_M\_SUSS.wmf

This product contains a light source of energy efficiency class D.