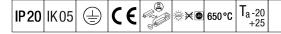

## IQ Wave SP

A lightweight, Suspended, LED luminaire with MV Tech optic. Electronic, DALI dimmable control gear. Equipped with daylight and presence detection for dimming control. Class I electrical, IP20, IK05. Body, diffuser, frame and endcaps: polycarbonate finished in white (close to RAL9016). Gear tray: pre-coated white steel. Fitted with 5 core cable of 2.5m length. Suspension wires included. Ceiling rose to be ordered separately. Complete with 3000K LED