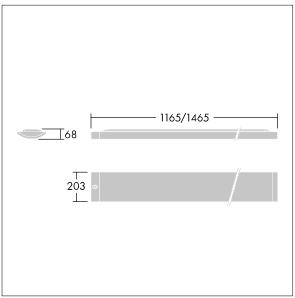

Dimensions: 1465 x 210 x 70 mm Luminaire input power: 61 W Luminaire luminous flux: 6700 lm Luminaire efficacy: 110 lm/W

weight: 5.1 kg

TLG IQSU F SUS BELOW SENS.jpg

TLG\_IQSU\_M\_SURS.wmf

This product contains a light source of energy efficiency class D.