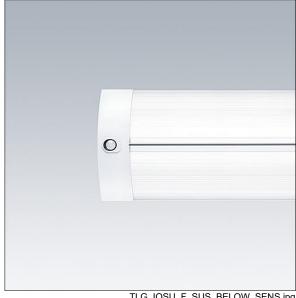

## IQ Wave SP

A lightweight, Surface mounted, LED luminaire with MV Tech optic. Electronic, DALI dimmable control gear. Equipped with daylight and presence detection for dimming control. Class I electrical, IP40, IK05. Body, diffuser, frame and endcaps: polycarbonate finished in white (close to RAL9016). Gear tray: pre-coated white steel. Complete with 4000K LED

Dimensions: 1465 x 210 x 70 mm Luminaire input power: 61 W Luminaire luminous flux: 6700 lm Luminaire efficacy: 110 lm/W

weight: 5.1 kg

TLG IQSU F SUS BELOW SENS.jpg

TLG\_IQSU\_M\_SURS.wmf

This product contains a light source of energy efficiency class D.